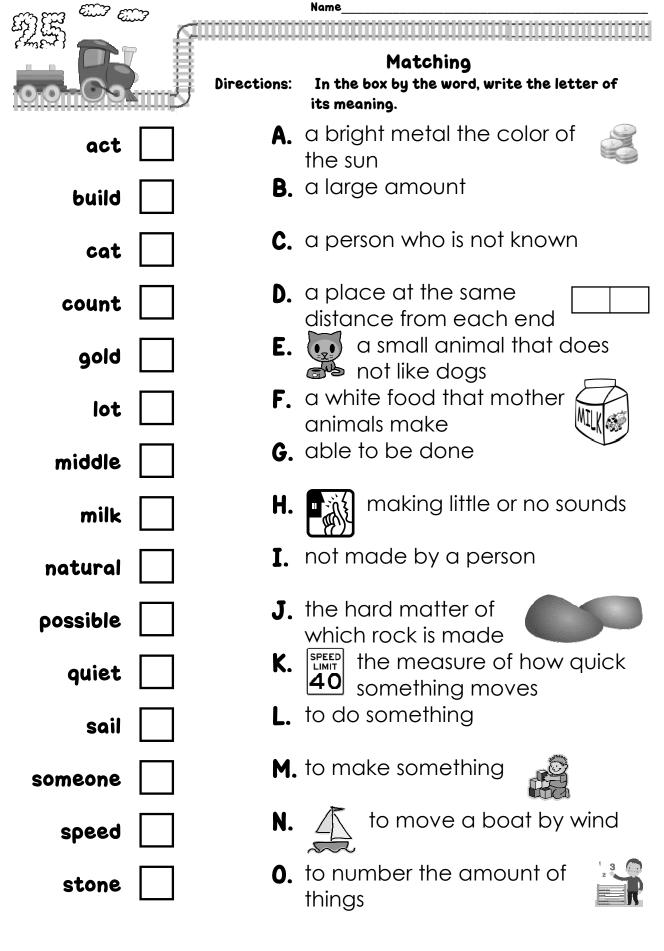

## Word Search

Directions: Find and circle the words.

| possible | quiet   | stone | middle | cat     |
|----------|---------|-------|--------|---------|
| gold     | natural | act   | speed  | someone |
| milk     | lot     | build | count  | sail    |

## Finish the Sentence

Directions: Write a word which belongs in the sentence.

| possible      | quiet                          | stone    | middle                  | cat             |  |  |  |  |
|---------------|--------------------------------|----------|-------------------------|-----------------|--|--|--|--|
| gold          |                                |          |                         | someone         |  |  |  |  |
|               |                                | build    | count                   | sail            |  |  |  |  |
| 1             |                                | to fiv   | e and then tur          | n around.       |  |  |  |  |
| 2. Animals (  | are                            |          | and not made by people. |                 |  |  |  |  |
| 3. Can        |                                | QI       | nswer this que          | stion for me?   |  |  |  |  |
| 4. Flying is  |                                |          | for a bird.             |                 |  |  |  |  |
| 5. I hold my  | I hold my in my arms away from |          |                         |                 |  |  |  |  |
| 6. Our hous   | e is in the                    | 0        | of the street.          |                 |  |  |  |  |
| 7. Please b   | e                              |          | so I can hear.          |                 |  |  |  |  |
| 8. Stand on   | this                           |          | and not on the grass.   |                 |  |  |  |  |
| 9. The boy    | runs at a fas                  | t        |                         | •               |  |  |  |  |
| 10. The men   | will                           |          | a house                 | on the land.    |  |  |  |  |
| 11. The mot   | her gives her                  | baby     |                         |                 |  |  |  |  |
| 12. The ocea  | n has a                        | of fish. |                         |                 |  |  |  |  |
| 13. The ship  | will                           |          | on the c                | ocean.          |  |  |  |  |
| 14. The sun l | looks like a bi                | ig       | circle.                 |                 |  |  |  |  |
| 15. You must  | t                              |          | now to hel              | p your friends. |  |  |  |  |