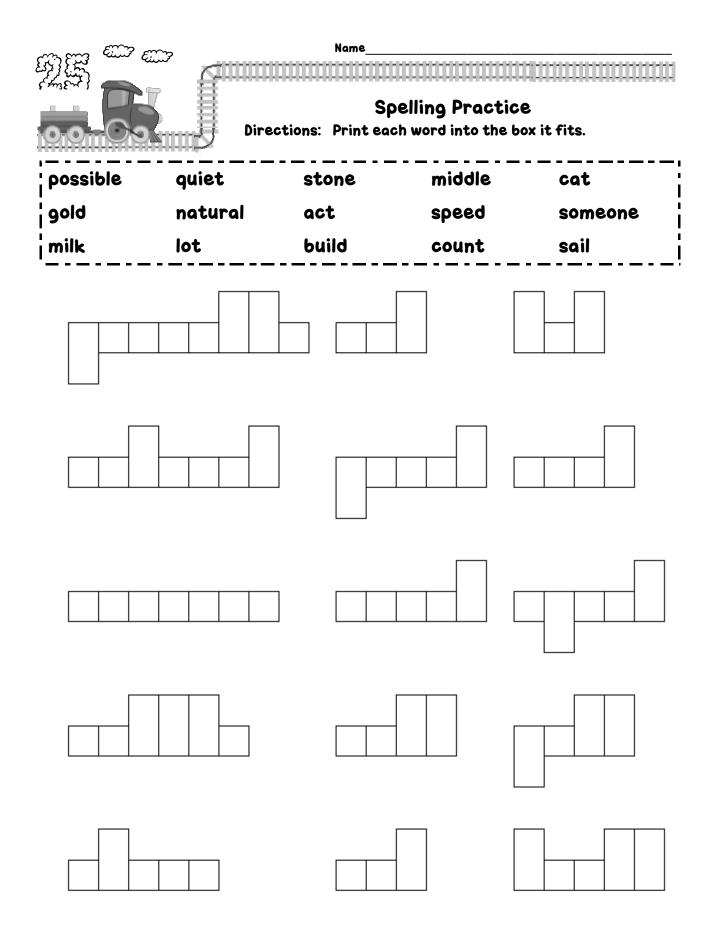

possible gold milk quiet natural lot stone act build middle speed count cat someone sail

| Na | me |  |
|----|----|--|
|    |    |  |

Writing Practice

Directions: Write the words on the lines.

-----

Move Ahead with Instant Words